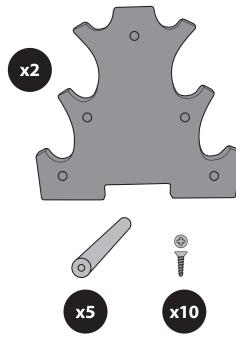

## Assembly Instructions

- Set up the side panels. Insert the connecting tubes (5x) into the holes of the side panels.
- Secure the connecting tubes and side panels with the screws.
- Place the dumbbells on the assembled stand.