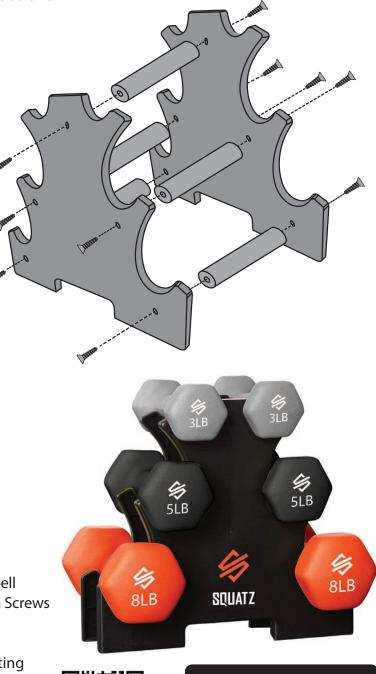

## Assembly Instructions

- Set up the side panels. Insert the connecting tubes (5x) into the holes of the side panels.
- Secure the connecting tubes and side panels with the screws.
- Place the dumbbells on the assembled stand.

### What's in the Box:

- (2) 3 lbs. Gray Dumbbell (2) 8 lbs. Orange Dumbbell
- (2) 5 lbs. Black Dumbbell (1) Dumbbell Stand with Screws