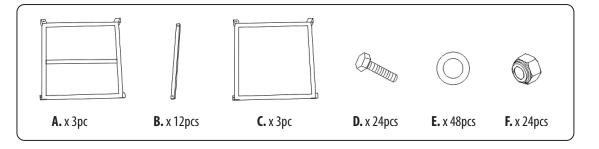

# SQPP-1 SALTARE

## **3 Pcs. Plyometric Platform Box**



Covered with Anti-Skid Rubber for Home Gym Training

DOWNLOAD THE SQUATZ APP TO FOLLOW YOUR CUSTOM SQUATZ WORKOUT! ALL SQUATZ PRODUCTS COME WITH AN ADVANCED WORKOUT PROGRAM!



#### What's in the Box:









#### **ASSEMBLY INSTRUCTIONS**



#### **Features**

- Made of Steel with Powder Coating
- Ensures Stable Structure
- Easy to Assemble
- Firm, Durable, and Stable Frame
- Covered with Anti-Skid Rubber
- Installed with Feet Pads to Prevent Slip
- Perfect to Use Indoors and Outdoors

### **Technical Specs:**

- Construction Material: Steel
- Large Size: 23.62" x 23.62" x 24.41" -inches
- Medium Size: 20.08" x 20.08" x 18.50" -inches
- Small Size: 15.75" x 15.75" x 12.20" -inches





**Questions? Comments?** 

We are here to help!
Phone: (1) 718-535-1800
Email: support@pyleusa.com

### California Prop 65 Warning MARNING:

This product contains Lead And Cadmium which is known to the state of California to cause cancer birth defects and other reproductive harm. Do not ingest.

For more