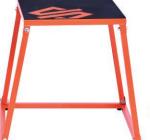

## **3 Pcs. Plyometric Platform Box**

Covered with Anti-Skid Rubber for Home Gym Training

DOWNLOAD THE SQUATZ APP TO FOLLOW YOUR CUSTOM SQUATZ WORKOUT! ALL SQUATZ PRODUCTS COME WITH AN ADVANCED WORKOUT PROGRAM!

#### **Features**

- Made of Steel with Powder Coating
- Ensures Stable Structure
- Easy to Assemble
- Firm, Durable, and Stable Frame
- Covered with Anti-Skid Rubber
- Installed with Feet Pads to Prevent Slip
- Perfect to Use Indoors and Outdoors