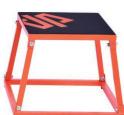

## **3 Pcs. Plyometric Platform Box**

Covered with Anti-Skid Rubber for Home Gym Training

DOWNLOAD THE SQUATZ APP TO FOLLOW YOUR CUSTOM SQUATZ WORKOUT! ALL SQUATZ PRODUCTS COME WITH AN ADVANCED WORKOUT PROGRAM!

#### **Features**

- Made of Steel with Powder Coating
- Ensures Stable Structure
- Easy to Assemble
- Firm, Durable, and Stable Frame
- Covered with Anti-Skid Rubber
- Installed with Feet Pads to Prevent Slip
- Perfect to Use Indoors and Outdoors