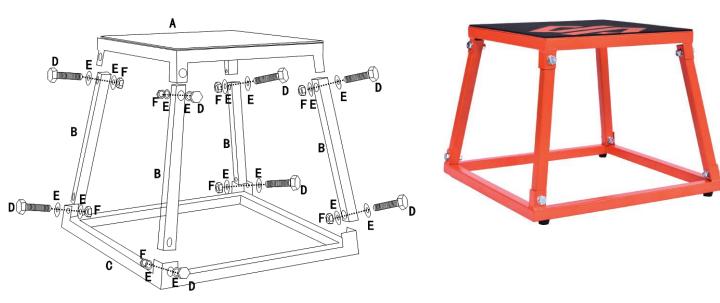

# SQPP-1 SALTARE

## **3 Pcs. Plyometric Platform Box**



Covered with Anti-Skid Rubber for Home Gym Training

DOWNLOAD THE SQUATZ APP TO FOLLOW YOUR CUSTOM SQUATZ WORKOUT! ALL SQUATZ PRODUCTS COME WITH AN ADVANCED WORKOUT PROGRAM!



#### What's in the Box:









#### **ASSEMBLY INSTRUCTIONS**



#### **Features**

- Made of Steel with Powder Coating
- Ensures Stable Structure
- Easy to Assemble
- Firm, Durable, and Stable Frame
- Covered with Anti-Skid Rubber
- Installed with Feet Pads to Prevent Slip
- Perfect to Use Indoors and Outdoors

### **Technical Specs:**

- Construction Material: Steel
- Large Size: 23.62" x 23.62" x 24.41" -inches
- Medium Size: 20.08" x 20.08" x 18.50" -inches
- Small Size: 15.75" x 15.75" x 12.20" -inches





**Questions? Comments?** 

We are here to help!
Phone: (1) 718-535-1800
Email: support@pyleusa.com

### California Prop 65 Warning MARNING:

This product contains Lead And Cadmium which is known to the state of California to cause cancer birth defects and other reproductive harm. Do not ingest.

For more info go to: www.P65warnings.ca.gov