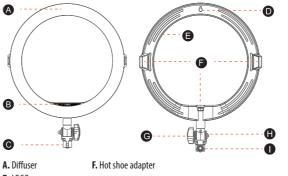

## STRUCTURE

**B.** LOGO G. Pitching lock knob C. Tripod interface H. 1/4"camera screw **D.** Hanging Hook I. Horizontal locking knob E. Ventilation Hole