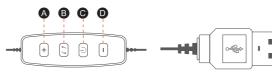

## Controller

- A. Power ON ring light, short press the "+", to increase 10% brightness until you reach 100% brightness, press and hold to increase automatically.
- B. While powered ON, short press the "exchange" button, to switch between warm light, natural light and daylight in turn.
- **C.** Connect the USB port to the power supply, power button lights on. Short press the power button, power light turns off, the ring light works; press the power button again, the ring light stops working.
- **D.** While powered ON, short press the "-", decrease 10% brightness until you reach 10% brightness, press and hold to decrease automatically.